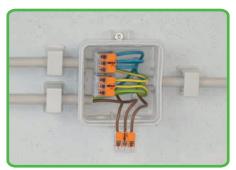

## - Description and Handling -

Strip wire to 11 mm / 0.43 in.

Termination: Open clamping unit using the lever and

Then lower lever to close the clamp.

Wiring fine-stranded conductors in a junction box.

Individual design of low-voltage lighting systems.

Lighting distribution in ceiling canopy

Pendant light connection in suspended ceilings

CAGE CLAMP® clamps the following copper conductors:\*

stranded

\* For aluminum conductors, see notes in Section 14.

fine-stranded, also with tinned single strands