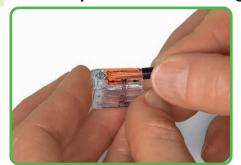

## - Description and Handling -

Strip wire to 11 mm / 0.43 in.

Termination: Open clamping unit using the lever and

Then lower lever to close the clamp.

Wiring fine-stranded conductors in a junction box.

Individual design of low-voltage lighting systems.