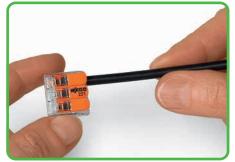

## - Description and Handling -

Strip wire to 11 mm / 0.43 in.

Termination: Open clamping unit using the lever and

Then lower lever to close the clamp.

Wiring fine-stranded conductors in a junction box.

Individual design of low-voltage lighting systems.