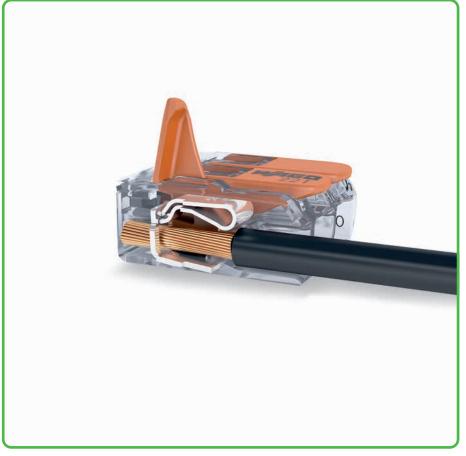

## - Description and Handling -

Strip wire to 11 mm / 0.43 in.

Termination: Open clamping unit using the lever and

Then lower lever to close the clamp.

Wiring fine-stranded conductors in a junction box.

Individual design of low-voltage lighting systems.