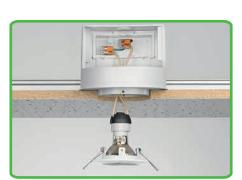

Lighting distribution in ceiling canopy

Pendant light connection in suspended ceilings

CAGE CLAMP® clamps the following copper conductors:\*

stranded

\* For aluminum conductors, see notes in Section 14.

fine-stranded, also with tinned single strands