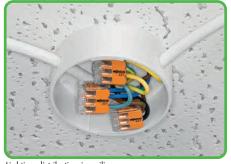

Lighting distribution in ceiling canopy

Pendant light connection in suspended ceilings

CAGE CLAMP® clamps the following copper conductors:\*

stranded

\* For aluminum conductors, see notes in Section 14.

fine-stranded, also with tinned single strands