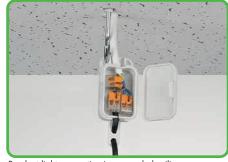

Lighting distribution in ceiling canopy

Pendant light connection in suspended ceilings

CAGE CLAMP® clamps the following copper conductors:\*

stranded

\* For aluminum conductors, see notes in Section 14.

fine-stranded, also with tinned single strands