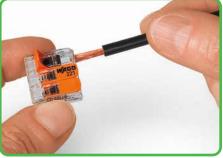

## - Description and Handling -

Strip wire to 11 mm / 0.43 in.

Termination: Open clamping unit using the lever and

Then lower lever to close the clamp.

Wiring fine-stranded conductors in a junction box.

Individual design of low-voltage lighting systems.